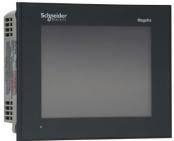

## MAGELIS: TOTAL CONTROL

The new control panel model MAGELIS, designed and programmed directly for CELIBER by a prestigious electric component manufacturer with worldwide presence.

The principal client demands like remote-assistance, programming "on demand", time and work phase historic schedule download have been taken in count to develop the PLC / Touch screen actually most advanced for Spray booths.

## PRINCIPAL CHARACTERISTICS

- \* ADVANCED PROGRAMMING: Possibility to control all work parameters (time, pressure, temperature) and save them in a menu with more than 20 recipes that can be combined between them making the range of work infinite.
- **MULTI-RECIPE**: Now it's possible not only to program the phases you will have in one paint work, but also inside each phase each parameter and develop mixes to have possibility of several paint coats with different parameters in each.
- **REMOTE-ASSISTANCE**: Thanks to the Ethernet port it's possible to connect the PLC to the LAN of the Workshop. This way it's possible to control the equipment remotely even from internet giving possibility of diagnosis from Celiber office.
- \* SCHEDULE CONTROL: Knowing the PLC is a small computer and having a USB connection we can download and upload any information we need. Celiber can update the PLC software just sending an e-mail that can be loaded in a USB memory and loaded then to the PLC.