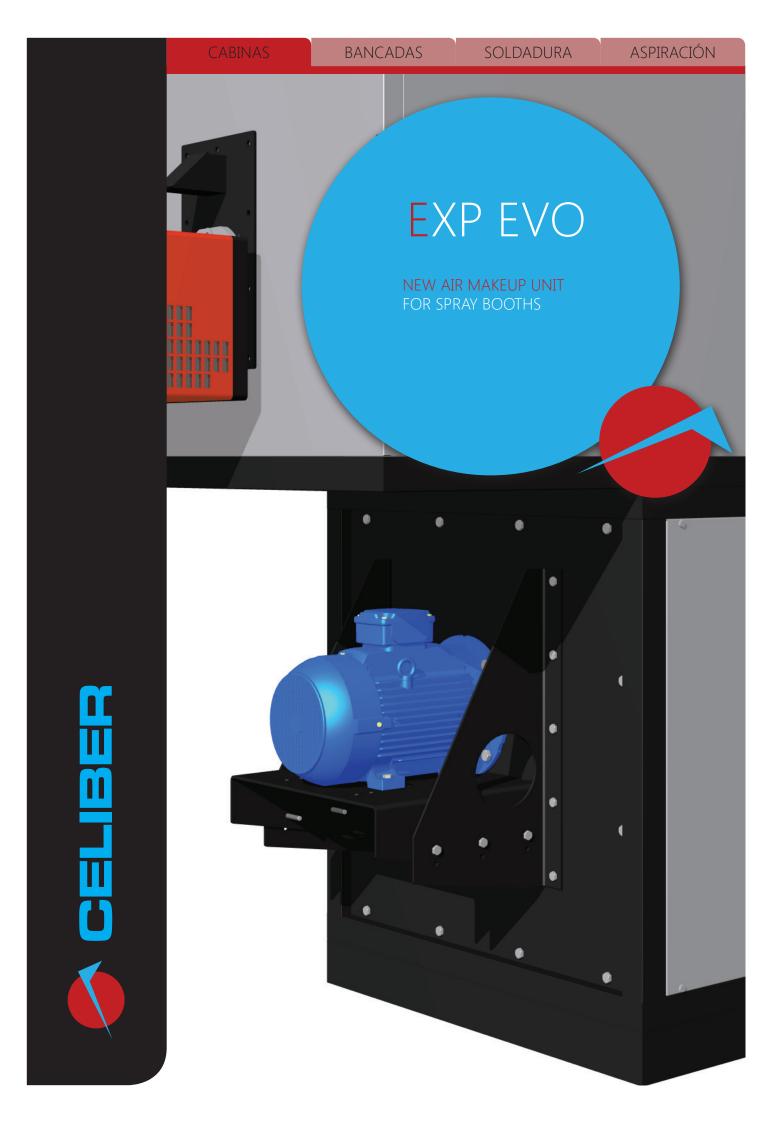

## EXP EVO: THE EVOLUTION OF AIR CONTROL

During the design of the new EXP EVO air makeup unit for spray booths to be manufactured in our own production line we took in count several requirements from our different company departments like the pure commercial aspect: to provide better and competitive prices, in the technical aspect improving the total air flow control and the improvement in performance and lowering of consume and in the maintenance aspect like the protection of the internal and electric components of the generator, the access is better in the maintenance areas and the elimination of inconvenient design from other suppliers.

The EXP EVO air makeup unit can be configured with different power/air capacity and different burner/combustible versions. Including for very cold/hot weathers a temperature recovery system that has a performance up to 70% temperature recovery effectiveness.