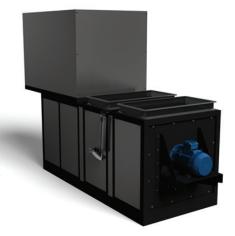

The EXP EVO air makeup unit can be configured with different power/air capacity and different burner/combustible versions. Including for very cold/hot weathers a temperature recovery system that has a performance up to 70% temperature recovery effectiveness.

## PRINCIPAL CHARACTERISTICS

- ★ Touch screen PLC control MAGELIS, with exclusive software development made for CELIBER and advanced characteristics like remote assistance through Internet, "on demand" programming, generation and downloading export of historic work schedules with worker identification.
- Frequency shifter INVERTER system that improves and optimizes the air flow and power consume, therefore allows to adjust automatically the internal pressure and air speed to the desired parameters.
- ★ Pre-filters made of metallic mesh, giving very easy maintenance (washable) no substitution required, placed before each turbine (inlet and outlet), increasing the time schedule between each maintenance.
- Pneumatic arm damper for recirculation that makes the phase change gradually, developing a clean and safe air flow change, avoiding turbulences and impurity